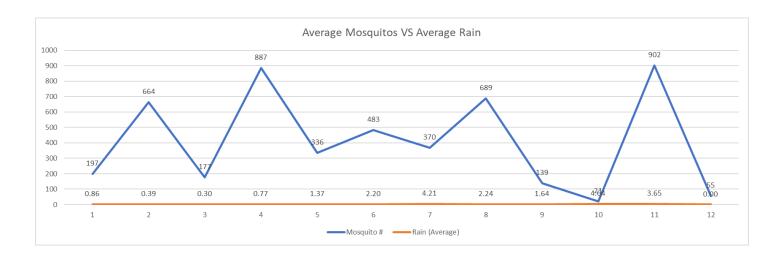

There was 1 larvicide mission on September 13<sup>th</sup> through September 20<sup>th</sup>. All the ditches across South Walton were treated with VectoMax. This has quick results along with 30-day lasting effect on the mosquito larvae population.

Normal surveillance around service request, roadside ditches and source sites resulted in 84 larvae Id'ed from 37 samples brought in from the techs.

### **Adulticide Mission**



**Total Spray Missions: 32 (September); 150 (YTD)** 

# Lab

# 1. Mosquito Surveillance

In all of September, there was a total of 8504 adult mosquitoes collected and ID'ed by the lab.

Our weekly collections were 8231 of those mosquitos. Below shows the Average number of mosquitos compared to the average amount of rain (inches) for each route for the entire month.



From service request- there was 158 mosquitoes caught in CDC light traps baited with CO2, and 115 mosquitoes in aspirator samples.

### 2. Arbovirus Surveillance

There were no chickens that became positive for Eastern Equine Encephilitis (EEE) and 11 chicken positive for West Nile Virus (WNv).

There have been 36 chickens test positive for arbovirus so far this year.

| Routes     | # of<br>Positive<br>birds | YTD |
|------------|---------------------------|-----|
| <b>1</b> A | 1                         | 1   |
| 3          | 0                         | 0   |
| 3          | 0                         | 0   |
| 4          | 0                         | 3   |
| 5          | 1                         | 3   |
| 6          | 4                         | 8   |
| 7          | 1