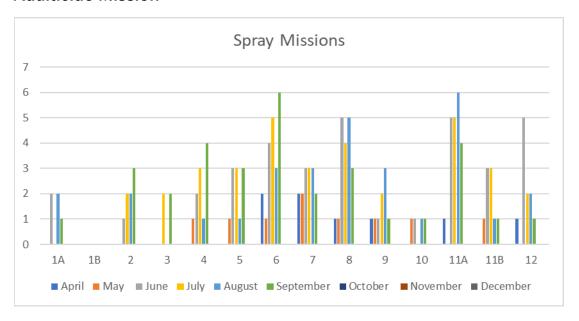

d to hold the investments of the Florida FIT Choice Pool separate and apart from other property of the Custodian and assure that such property is never deemed an asset or liability of the Custodian.



www.fl-fit.com

(866) 319-3655

info@fl-fit.com

# LEGAL

# OPERATIONS

# SEPTEMBER REPORT

South Walton County Mosquito Control District

Teahna Ratliff

### Larvicide

There was 1 larvicide mission on September 13<sup>th</sup> through September 20<sup>th</sup>. All the ditches across South Walton were treated with VectoMax. This has quick results along with 30-day lasting effect on the mosquito larvae population.

Normal surveillance around service request, roadside ditches and source sites resulted in 84 larvae Id'ed from 37 samples brought in from the techs.

### **Adulticide Mission**



**Total Spray Missions: 32 (September); 150 (YTD)** 

# Lab

# 1. Mosquito Surveillance

In all of September, there was a total of 8504 adult mosquitoes collected and ID'ed by the lab.

Our weekly collections were 8231 of those mosquitos. Below shows the Average number of mosquitos compared to the average amount of rain (inches) for each route for the entire month.



From service request- there was 158 mosquitoes caught in CDC light traps baited with CO2, and 115 mosquitoes in aspirator samples.

### 2. Arbovirus Surveillance

There were no chickens that became positive for Eastern Equine Encephilitis (EEE) and 11 chicken positive for West Nile Virus (WNv).

There have been 36 chickens test positive for arbovirus so far this year.

| Routes     | # of<br>Positive<br>birds | YTD |
|-----